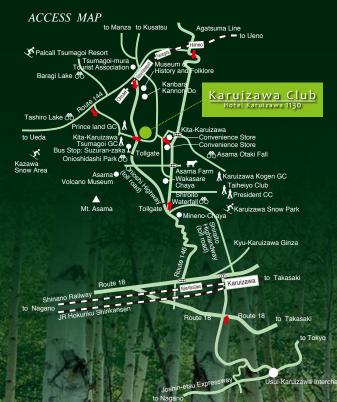

#### Access

#### By Train

•40 minutes by car from Karuizawa Station with JR Hokuriku Shinkansen.

• Free Shuttle Bus from Karuizawa Station •We operating free shuttle bus daily from JR Karuizawa Station Minamiguchi(the South exit).

Duration: 40 minutes JR Karuizawa Station HotelReservation required(please make) a reservation by 19:00 the day before). TEL: 0279-86-6111

#### **By Car**

60 minutes with car via Joshin-etsu Expressway Karuizawa