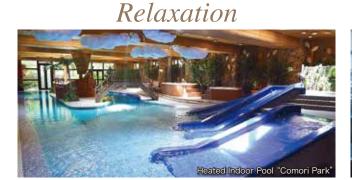

On site, Onioshi-Onsen, natural hot spring sourced from the foot of Mt. Asama.a swimming pool for both adults and children, and relaxation facilities where you can soothe your body, highlight your leisurely holidays.

Both adults and children can enjoy the different Jacuzzis of the indoor heated pool. In addition, it is also nice to get the ultimate relaxation and beauty at esthetics with high concentration of lactic acid bacteria and aging care