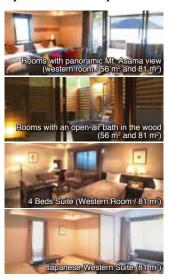

# Guest Rooms with sky

A room with view bath in  $7^{\mbox{\tiny th}}$  and  $8^{\mbox{\tiny th}}$  floor is designed with a big window to enjoy the view of seasonal Asama Mount. Enjoy the dynamic view of trees panorama.

"Rooms with an open-air bath in the wood" in  $2^{nd}$  and  $3^{rd}$  floor, Superior Twin with Terrace open-air bath in 4th floor is equipped with Shigaraki-vaki potterv bath.

The spacious room where you can feel openness and relaxation. Have a relaxing time like in your own villa and spend a private moment

\*Rooms with an open-air bath in the wood in 2<sup>nd</sup> & 3<sup>rd</sup> floor, Superior Twin with Terrace Open-air bath in 4th floor. (Please fill the air bath by yourself)

\*8th Floor: Family suite with an open-air bath with sky view & sky view room and 7th & 8th floor: Panoramic Mt. Asama View with open-air bath (2 types of rooms) view bath, please note that it is NOT a hot spring bath and you are required to fill the jacuzzi by yourself)